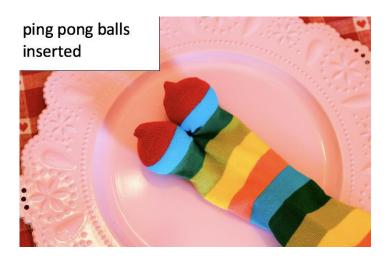

love slug directions

You've read Slugs in Love That is true! Now this slug would love to come home with you!

To build your friend there are some steps you must do, like putting the ping pong balls in the socks to make eyes of two! Then stuff your friend with lots of fluff and slip in the felt heart when you have added enough Then tie up their tail with some ribbon real tight! and glue on googly eyes and a felt smile with all of your might! and now your love slug is a wonderful sight!

You've read Slugs in Love That is true! Now this slug would love to come home with you!

make sure slug is turned right side out and place eyes inside

add filling and heart inside slug

completed slug with ribbon tying off end and eyes and mouth glued