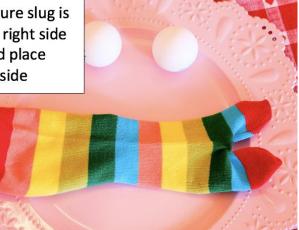

love slug directions

You've read Slugs in Love That is true! Now this slug would love to come home with you!

To build your friend there are some steps you must do, like putting the ping pong balls in the socks to make eyes of two! Then stuff your friend with lots of fluff and slip in the felt heart when you have added enough Then tie up their tail with some ribbon real tight! and glue on googly eyes and a felt smile with all of your might! and now your love slug is a wonderful sight!

You've read Slugs in Love That is true! Now this slug would love to come home with you!

make sure slug is turned right side out and place eyes inside

add filling and heart inside slug

completed slug with ribbon tying off end and eyes and mouth glued