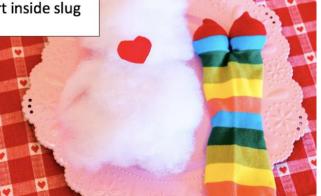

love slug directions

You've read Slugs in Love That is true! Now this slug would love to come home with you!

To build your friend there are some steps you must do, like putting the ping pong balls in the socks to make eyes of two! Then stuff your friend with lots of fluff and slip in the felt heart when you have added enough Then tie up their tail with some ribbon real tight! and glue on googly eyes and a felt smile with all of your might! and now your love slug is a wonderful sight!

You've read Slugs in Love That is true! Now this slug would love to come home with you!

make sure slug is turned right side out and place eyes inside

add filling and heart inside slug

completed slug with ribbon tying off end and eyes and mouth glued