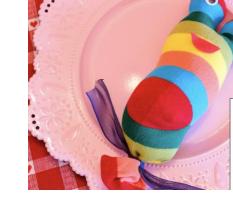

love slug directions

You've read Slugs in Love That is true! Now this slug would love to come home with you!

To build your friend there are some steps you must do, like putting the ping pong balls in the socks to make eyes of two! Then stuff your friend with lots of fluff and slip in the felt heart when you have added enough Then tie up their tail with some ribbon real tight! and glue on googly eyes and a felt smile with all of your might! and now your love slug is a wonderful sight!